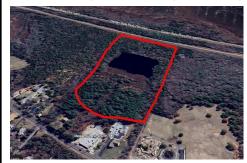

# **COMMENTS**

Potential Development Opportunity! Two Adjacent Lots Available in Dennis Twp. 2304 and 2316 N. Route 9, approximately 21 acres with a pond on the property. Within a few miles of Avalon, Sea Isle and Stone Harbor. All approvals, inspections and applications needed are the responsibility of the buyer....

# COMMENTS

Potential Development Opportunity! Two Adjacent Lots Available in Dennis Twp. 2304 and 2316 N. Route 9, approximately 21 acres with a pond on the property. Within a few miles of Avalon, Sea Isle and Stone Harbor. All approvals, inspections and applications needed are the responsibility of the buyer....