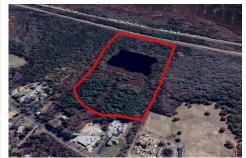

# **COMMENTS**

Potential Development Opportunity! Two Adjacent Lots Available in Dennis Twp. 2304 and 2316 N. Route 9, approximately 21 acres with a pond on the property. Within a few miles of Avalon, Sea Isle and Stone Harbor. All approvals, inspections and applications needed are the responsibility of the buyer....

# COMMENTS

Potential Development Opportunity! Two Adjacent Lots Available in Dennis Twp. 2304 and 2316 N. Route 9, approximately 21 acres with a pond on the property. Within a few miles of Avalon, Sea Isle and Stone Harbor. All approvals, inspections and applications needed are the responsibility of the buyer....