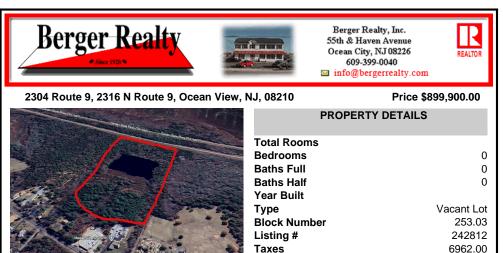

## COMMENTS

Potential Development Opportunity! Two Adjacent Lots Available in Dennis Twp. 2304 and 2316 N. Route 9, approximately 21 acres with a pond on the property. Within a few miles of Avalon, Sea Isle and Stone Harbor. All approvals, inspections and applications needed are the responsibility of the buyer....