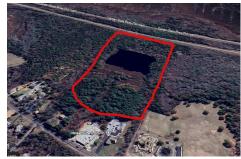

## **COMMENTS**

Potential Development Opportunity! Two Adjacent Lots Available in Dennis Twp. 2304 and 2316 N. Route 9, approximately 21 acres with a pond on the property. Within a few miles of Avalon, Sea Isle and Stone Harbor. All approvals, inspections and applications needed are the responsibility of the buyer....