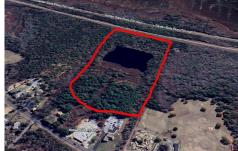

# COMMENTS

Listing #

**Taxes** 

Potential Development Opportunity! Two Adjacent Lots Available in Dennis Twp. 2304 and 2316 N. Route 9, approximately 21 acres with a pond on the property. Within a few miles of Avalon, Sea Isle and Stone Harbor. All approvals, inspections and applications needed are the responsibility of the buyer....