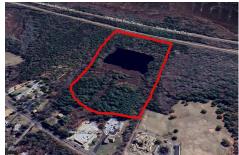

# **COMMENTS**

Potential Development Opportunity! Two Adjacent Lots Available in Dennis Twp. 2304 and 2316 N. Route 9, approximately 21 acres with a pond on the property. Within a few miles of Avalon, Sea Isle and Stone Harbor. All approvals, inspections and applications needed are the responsibility of the buyer....