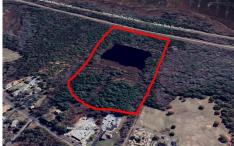

# COMMENTS

**Taxes** 

Potential Development Opportunity! Two Adjacent Lots Available in Dennis Twp. 2304 and 2316 N. Route 9, approximately 21 acres with a pond on the property. Within a few miles of Avalon, Sea Isle and Stone Harbor. All approvals, inspections and applications needed are the responsibility of the buyer....