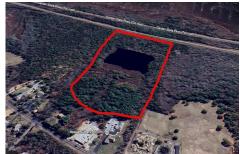

# **COMMENTS**

Potential Development Opportunity! Two Adjacent Lots Available in Dennis Twp. 2304 and 2316 N. Route 9, approximately 21 acres with a pond on the property. Within a few miles of Avalon, Sea Isle and Stone Harbor. All approvals, inspections and applications needed are the responsibility of the buyer....

# COMMENTS

**Taxes** 

Potential Development Opportunity! Two Adjacent Lots Available in Dennis Twp. 2304 and 2316 N. Route 9, approximately 21 acres with a pond on the property. Within a few miles of Avalon, Sea Isle and Stone Harbor. All approvals, inspections and applications needed are the responsibility of the buyer....