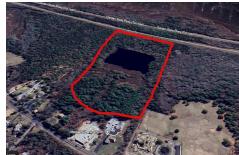

# **COMMENTS**

Potential Development Opportunity! Two Adjacent Lots Available in Dennis Twp. 2304 and 2316 N. Route 9, approximately 21 acres with a pond on the property. Within a few miles of Avalon, Sea Isle and Stone Harbor. All approvals, inspections and applications needed are the responsibility of the buyer....

# COMMENTS

**Taxes** 

Potential Development Opportunity! Two Adjacent Lots Available in Dennis Twp. 2304 and 2316 N. Route 9, approximately 21 acres with a pond on the property. Within a few miles of Avalon, Sea Isle and Stone Harbor. All approvals, inspections and applications needed are the responsibility of the buyer....