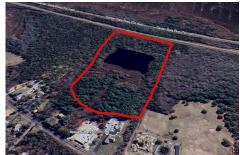

# **COMMENTS**

Potential Development Opportunity! Two Adjacent Lots Available in Dennis Twp. 2304 and 2316 N. Route 9, approximately 21 acres with a pond on the property. Within a few miles of Avalon, Sea Isle and Stone Harbor. All approvals, inspections and applications needed are the responsibility of the buyer....

# COMMENTS

**Taxes** 

Potential Development Opportunity! Two Adjacent Lots Available in Dennis Twp. 2304 and 2316 N. Route 9, approximately 21 acres with a pond on the property. Within a few miles of Avalon, Sea Isle and Stone Harbor. All approvals, inspections and applications needed are the responsibility of the buyer....