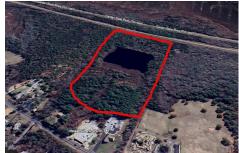

# **COMMENTS**

Potential Development Opportunity! Two Adjacent Lots Available in Dennis Twp. 2304 and 2316 N. Route 9, approximately 21 acres with a pond on the property. Within a few miles of Avalon, Sea Isle and Stone Harbor. All approvals, inspections and applications needed are the responsibility of the buyer....

# COMMENTS

**Taxes** 

Potential Development Opportunity! Two Adjacent Lots Available in Dennis Twp. 2304 and 2316 N. Route 9, approximately 21 acres with a pond on the property. Within a few miles of Avalon, Sea Isle and Stone Harbor. All approvals, inspections and applications needed are the responsibility of the buyer....