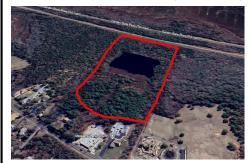

# **COMMENTS**

Taxes

Potential Development Opportunity! Two Adjacent Lots Available in Dennis Twp. 2304 and 2316 N. Route 9, approximately 21 acres with a pond on the property. Within a few miles of Avalon, Sea Isle and Stone Harbor. All approvals, inspections and applications needed are the responsibility of the buyer....

# **PROPERTY FEATURES**