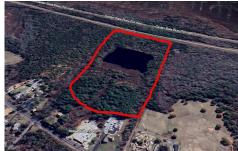

# COMMENTS

**Taxes** 

Potential Development Opportunity! Two Adjacent Lots Available in Dennis Twp. 2304 and 2316 N. Route 9, approximately 21 acres with a pond on the property. Within a few miles of Avalon, Sea Isle and Stone Harbor. All approvals, inspections and applications needed are the responsibility of the buyer....

# **PROPERTY FEATURES**