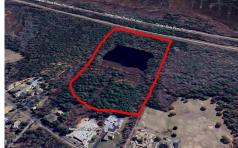

# **COMMENTS**

Potential Development Opportunity! Two Adjacent Lots Available in Dennis Twp. 2304 and 2316 N. Route 9, approximately 21 acres with a pond on the property. Within a few miles of Avalon, Sea Isle and Stone Harbor. All approvals, inspections and applications needed are the responsibility of the buyer....

# COMMENTS

**Taxes** 

Potential Development Opportunity! Two Adjacent Lots Available in Dennis Twp. 2304 and 2316 N. Route 9, approximately 21 acres with a pond on the property. Within a few miles of Avalon, Sea Isle and Stone Harbor. All approvals, inspections and applications needed are the responsibility of the buyer....