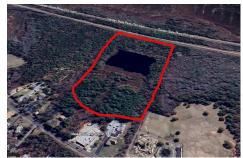

# **COMMENTS**

Potential Development Opportunity! Two Adjacent Lots Available in Dennis Twp. 2304 and 2316 N. Route 9, approximately 21 acres with a pond on the property. Within a few miles of Avalon, Sea Isle and Stone Harbor. All approvals, inspections and applications needed are the responsibility of the buyer....

# COMMENTS

**Taxes** 

Potential Development Opportunity! Two Adjacent Lots Available in Dennis Twp. 2304 and 2316 N. Route 9, approximately 21 acres with a pond on the property. Within a few miles of Avalon, Sea Isle and Stone Harbor. All approvals, inspections and applications needed are the responsibility of the buyer....