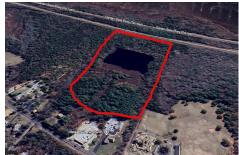

## **COMMENTS**

Potential Development Opportunity! Two Adjacent Lots Available in Dennis Twp. 2304 and 2316 N. Route 9, approximately 21 acres with a pond on the property. Within a few miles of Avalon, Sea Isle and Stone Harbor. All approvals, inspections and applications needed are the responsibility of the buyer....

# COMMENTS

**Taxes** 

Potential Development Opportunity! Two Adjacent Lots Available in Dennis Twp. 2304 and 2316 N. Route 9, approximately 21 acres with a pond on the property. Within a few miles of Avalon, Sea Isle and Stone Harbor. All approvals, inspections and applications needed are the responsibility of the buyer....