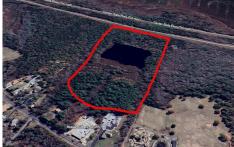

## **COMMENTS**

Potential Development Opportunity! Two Adjacent Lots Available in Dennis Twp. 2304 and 2316 N. Route 9, approximately 21 acres with a pond on the property. Within a few miles of Avalon, Sea Isle and Stone Harbor. All approvals, inspections and applications needed are the responsibility of the buyer....

# COMMENTS

**Taxes** 

Potential Development Opportunity! Two Adjacent Lots Available in Dennis Twp. 2304 and 2316 N. Route 9, approximately 21 acres with a pond on the property. Within a few miles of Avalon, Sea Isle and Stone Harbor. All approvals, inspections and applications needed are the responsibility of the buyer....