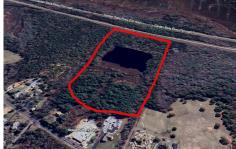

# **COMMENTS**

Taxes

Potential Development Opportunity! Two Adjacent Lots Available in Dennis Twp. 2304 and 2316 N. Route 9, approximately 21 acres with a pond on the property. Within a few miles of Avalon, Sea Isle and Stone Harbor. All approvals, inspections and applications needed are the responsibility of the buyer....

# COMMENTS

**Taxes** 

Potential Development Opportunity! Two Adjacent Lots Available in Dennis Twp. 2304 and 2316 N. Route 9, approximately 21 acres with a pond on the property. Within a few miles of Avalon, Sea Isle and Stone Harbor. All approvals, inspections and applications needed are the responsibility of the buyer....