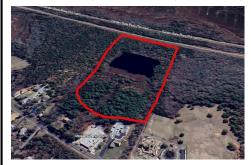

# **COMMENTS**

Taxes

Potential Development Opportunity! Two Adjacent Lots Available in Dennis Twp. 2304 and 2316 N. Route 9, approximately 21 acres with a pond on the property. Within a few miles of Avalon, Sea Isle and Stone Harbor. All approvals, inspections and applications needed are the responsibility of the buyer....

# COMMENTS

**Taxes** 

Potential Development Opportunity! Two Adjacent Lots Available in Dennis Twp. 2304 and 2316 N. Route 9, approximately 21 acres with a pond on the property. Within a few miles of Avalon, Sea Isle and Stone Harbor. All approvals, inspections and applications needed are the responsibility of the buyer....