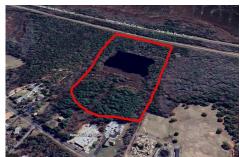

# COMMENTS

Listing #

**Taxes** 

Potential Development Opportunity! Two Adjacent Lots Available in Dennis Twp. 2304 and 2316 N. Route 9, approximately 21 acres with a pond on the property. Within a few miles of Avalon, Sea Isle and Stone Harbor. All approvals, inspections and applications needed are the responsibility of the buyer....