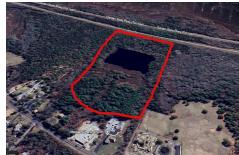

# **COMMENTS**

Potential Development Opportunity! Two Adjacent Lots Available in Dennis Twp. 2304 and 2316 N. Route 9, approximately 21 acres with a pond on the property. Within a few miles of Avalon, Sea Isle and Stone Harbor. All approvals, inspections and applications needed are the responsibility of the buyer....