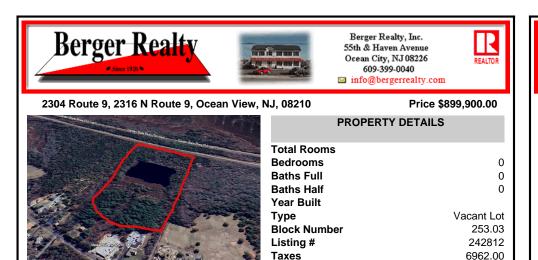

#### COMMENTS

Potential Development Opportunity! Two Adjacent Lots Available in Dennis Twp. 2304 and 2316 N. Route 9, approximately 21 acres with a pond on the property. Within a few miles of Avalon, Sea Isle and Stone Harbor. All approvals, inspections and applications needed are the responsibility of the buyer ....

# COMMENTS

Potential Development Opportunity! Two Adjacent Lots Available in Dennis Twp. 2304 and 2316 N. Route 9, approximately 21 acres with a pond on the property. Within a few miles of Avalon, Sea Isle and Stone Harbor. All approvals, inspections and applications needed are the responsibility of the buyer ....