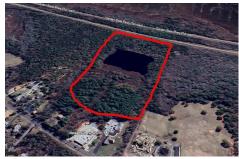

# **COMMENTS**

Potential Development Opportunity! Two Adjacent Lots Available in Dennis Twp. 2304 and 2316 N. Route 9, approximately 21 acres with a pond on the property. Within a few miles of Avalon, Sea Isle and Stone Harbor. All approvals, inspections and applications needed are the responsibility of the buyer....

# COMMENTS

Potential Development Opportunity! Two Adjacent Lots Available in Dennis Twp. 2304 and 2316 N. Route 9, approximately 21 acres with a pond on the property. Within a few miles of Avalon, Sea Isle and Stone Harbor. All approvals, inspections and applications needed are the responsibility of the buyer....