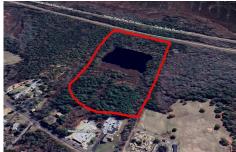

# **COMMENTS**

Potential Development Opportunity! Two Adjacent Lots Available in Dennis Twp. 2304 and 2316 N. Route 9, approximately 21 acres with a pond on the property. Within a few miles of Avalon, Sea Isle and Stone Harbor. All approvals, inspections and applications needed are the responsibility of the buyer....

# COMMENTS

**Taxes** 

Potential Development Opportunity! Two Adjacent Lots Available in Dennis Twp. 2304 and 2316 N. Route 9, approximately 21 acres with a pond on the property. Within a few miles of Avalon, Sea Isle and Stone Harbor. All approvals, inspections and applications needed are the responsibility of the buyer....