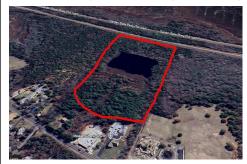

# **COMMENTS**

Potential Development Opportunity! Two Adjacent Lots Available in Dennis Twp. 2304 and 2316 N. Route 9, approximately 21 acres with a pond on the property. Within a few miles of Avalon, Sea Isle and Stone Harbor. All approvals, inspections and applications needed are the responsibility of the buyer....

# COMMENTS

**Taxes** 

Potential Development Opportunity! Two Adjacent Lots Available in Dennis Twp. 2304 and 2316 N. Route 9, approximately 21 acres with a pond on the property. Within a few miles of Avalon, Sea Isle and Stone Harbor. All approvals, inspections and applications needed are the responsibility of the buyer....