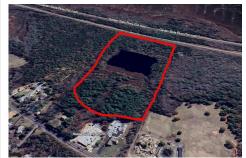

# **COMMENTS**

Taxes

Potential Development Opportunity! Two Adjacent Lots Available in Dennis Twp. 2304 and 2316 N. Route 9, approximately 21 acres with a pond on the property. Within a few miles of Avalon, Sea Isle and Stone Harbor. All approvals, inspections and applications needed are the responsibility of the buyer....

# COMMENTS

Potential Development Opportunity! Two Adjacent Lots Available in Dennis Twp. 2304 and 2316 N. Route 9, approximately 21 acres with a pond on the property. Within a few miles of Avalon, Sea Isle and Stone Harbor. All approvals, inspections and applications needed are the responsibility of the buyer....