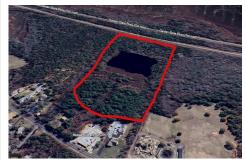

# **COMMENTS**

Taxes

Potential Development Opportunity! Two Adjacent Lots Available in Dennis Twp. 2304 and 2316 N. Route 9, approximately 21 acres with a pond on the property. Within a few miles of Avalon, Sea Isle and Stone Harbor. All approvals, inspections and applications needed are the responsibility of the buyer....

# COMMENTS

Potential Development Opportunity! Two Adjacent Lots Available in Dennis Twp. 2304 and 2316 N. Route 9, approximately 21 acres with a pond on the property. Within a few miles of Avalon, Sea Isle and Stone Harbor. All approvals, inspections and applications needed are the responsibility of the buyer....