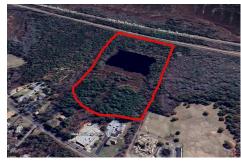

# **COMMENTS**

Taxes

Potential Development Opportunity! Two Adjacent Lots Available in Dennis Twp. 2304 and 2316 N. Route 9, approximately 21 acres with a pond on the property. Within a few miles of Avalon, Sea Isle and Stone Harbor. All approvals, inspections and applications needed are the responsibility of the buyer....

# COMMENTS

Potential Development Opportunity! Two Adjacent Lots Available in Dennis Twp. 2304 and 2316 N. Route 9, approximately 21 acres with a pond on the property. Within a few miles of Avalon, Sea Isle and Stone Harbor. All approvals, inspections and applications needed are the responsibility of the buyer....