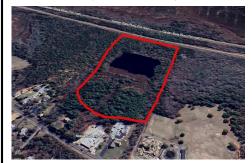

# **COMMENTS**

Potential Development Opportunity! Two Adjacent Lots Available in Dennis Twp. 2304 and 2316 N. Route 9, approximately 21 acres with a pond on the property. Within a few miles of Avalon, Sea Isle and Stone Harbor. All approvals, inspections and applications needed are the responsibility of the buyer....

# COMMENTS

Potential Development Opportunity! Two Adjacent Lots Available in Dennis Twp. 2304 and 2316 N. Route 9, approximately 21 acres with a pond on the property. Within a few miles of Avalon, Sea Isle and Stone Harbor. All approvals, inspections and applications needed are the responsibility of the buyer....