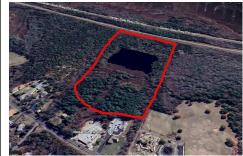

# **COMMENTS**

Potential Development Opportunity! Two Adjacent Lots Available in Dennis Twp. 2304 and 2316 N. Route 9, approximately 21 acres with a pond on the property. Within a few miles of Avalon, Sea Isle and Stone Harbor. All approvals, inspections and applications needed are the responsibility of the buyer....

# COMMENTS

Potential Development Opportunity! Two Adjacent Lots Available in Dennis Twp. 2304 and 2316 N. Route 9, approximately 21 acres with a pond on the property. Within a few miles of Avalon, Sea Isle and Stone Harbor. All approvals, inspections and applications needed are the responsibility of the buyer....