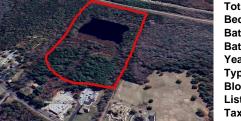

### COMMENTS

Potential Development Opportunity! Two Adjacent Lots Available in Dennis Twp. 2304 and 2316 N. Route 9, approximately 21 acres with a pond on the property. Within a few miles of Avalon, Sea Isle and Stone Harbor. All approvals, inspections and applications needed are the responsibility of the buyer ....

## COMMENTS

Potential Development Opportunity! Two Adjacent Lots Available in Dennis Twp. 2304 and 2316 N. Route 9, approximately 21 acres with a pond on the property. Within a few miles of Avalon, Sea Isle and Stone Harbor. All approvals, inspections and applications needed are the responsibility of the buyer....