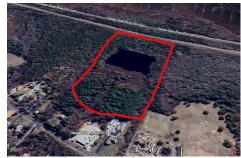

# **COMMENTS**

Potential Development Opportunity! Two Adjacent Lots Available in Dennis Twp. 2304 and 2316 N. Route 9, approximately 21 acres with a pond on the property. Within a few miles of Avalon, Sea Isle and Stone Harbor. All approvals, inspections and applications needed are the responsibility of the buyer....