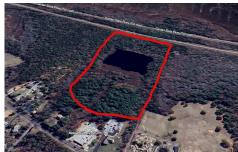

# COMMENTS

Listing #

Taxes

Potential Development Opportunity! Two Adjacent Lots Available in Dennis Twp. 2304 and 2316 N. Route 9, approximately 21 acres with a pond on the property. Within a few miles of Avalon, Sea Isle and Stone Harbor. All approvals, inspections and applications needed are the responsibility of the buyer....