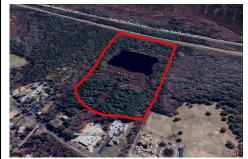

# **COMMENTS**

Taxes

Potential Development Opportunity! Two Adjacent Lots Available in Dennis Twp. 2304 and 2316 N. Route 9, approximately 21 acres with a pond on the property. Within a few miles of Avalon, Sea Isle and Stone Harbor. All approvals, inspections and applications needed are the responsibility of the buyer....

# COMMENTS

Potential Development Opportunity! Two Adjacent Lots Available in Dennis Twp. 2304 and 2316 N. Route 9, approximately 21 acres with a pond on the property. Within a few miles of Avalon, Sea Isle and Stone Harbor. All approvals, inspections and applications needed are the responsibility of the buyer....