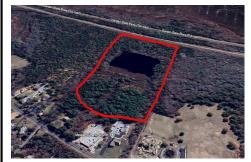

# **COMMENTS**

Taxes

Potential Development Opportunity! Two Adjacent Lots Available in Dennis Twp. 2304 and 2316 N. Route 9, approximately 21 acres with a pond on the property. Within a few miles of Avalon, Sea Isle and Stone Harbor. All approvals, inspections and applications needed are the responsibility of the buyer....

# COMMENTS

Potential Development Opportunity! Two Adjacent Lots Available in Dennis Twp. 2304 and 2316 N. Route 9, approximately 21 acres with a pond on the property. Within a few miles of Avalon, Sea Isle and Stone Harbor. All approvals, inspections and applications needed are the responsibility of the buyer....