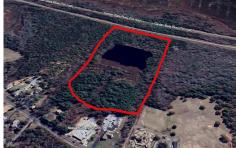

6962.00

Price \$899,900.00

2304 Route 9, 2316 N Route 9, Ocean View, NJ, 08210

PROPERTY DETAILS

**Total Rooms Bedrooms Baths Full** 0 **Baths Half** Year Built Type Vacant Lot **Block Number** 253.03 Listing # 242812

# COMMENTS

**Taxes** 

Potential Development Opportunity! Two Adjacent Lots Available in Dennis Twp. 2304 and 2316 N. Route 9, approximately 21 acres with a pond on the property. Within a few miles of Avalon, Sea Isle and Stone Harbor. All approvals, inspections and applications needed are the responsibility of the buyer....