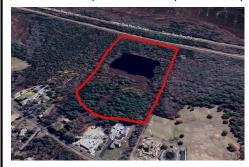

Berger Realty, Inc. 3160 Ashury Avenue Ocean City, NJ 08226 1-877-237-4371 / 609-399-0076 info@bergerrealty.com

6962.00

2304 Route 9, 2316 N Route 9, Ocean View, NJ, 08210

Price \$899,900.00

# **COMMENTS**

Taxes

Potential Development Opportunity! Two Adjacent Lots Available in Dennis Twp. 2304 and 2316 N. Route 9, approximately 21 acres with a pond on the property. Within a few miles of Avalon, Sea Isle and Stone Harbor. All approvals, inspections and applications needed are the responsibility of the buyer....