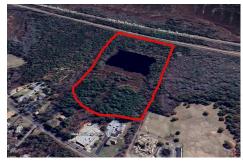

# **COMMENTS**

Taxes

Potential Development Opportunity! Two Adjacent Lots Available in Dennis Twp. 2304 and 2316 N. Route 9, approximately 21 acres with a pond on the property. Within a few miles of Avalon, Sea Isle and Stone Harbor. All approvals, inspections and applications needed are the responsibility of the buyer....