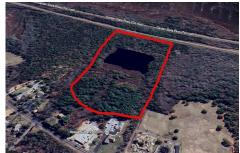

# COMMENTS

Listing #

**Taxes** 

Potential Development Opportunity! Two Adjacent Lots Available in Dennis Twp. 2304 and 2316 N. Route 9, approximately 21 acres with a pond on the property. Within a few miles of Avalon, Sea Isle and Stone Harbor. All approvals, inspections and applications needed are the responsibility of the buyer....