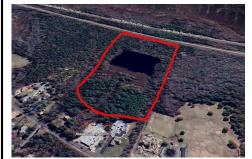

## **COMMENTS**

Potential Development Opportunity! Two Adjacent Lots Available in Dennis Twp. 2304 and 2316 N. Route 9, approximately 21 acres with a pond on the property. Within a few miles of Avalon, Sea Isle and Stone Harbor. All approvals, inspections and applications needed are the responsibility of the buyer....

## COMMENTS

Potential Development Opportunity! Two Adjacent Lots Available in Dennis Twp. 2304 and 2316 N. Route 9, approximately 21 acres with a pond on the property. Within a few miles of Avalon, Sea Isle and Stone Harbor. All approvals, inspections and applications needed are the responsibility of the buyer....