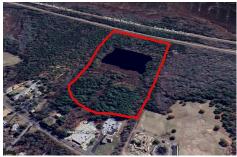

## **COMMENTS**

Potential Development Opportunity! Two Adjacent Lots Available in Dennis Twp. 2304 and 2316 N. Route 9, approximately 21 acres with a pond on the property. Within a few miles of Avalon, Sea Isle and Stone Harbor. All approvals, inspections and applications needed are the responsibility of the buyer....

## COMMENTS

Potential Development Opportunity! Two Adjacent Lots Available in Dennis Twp. 2304 and 2316 N. Route 9, approximately 21 acres with a pond on the property. Within a few miles of Avalon, Sea Isle and Stone Harbor. All approvals, inspections and applications needed are the responsibility of the buyer....