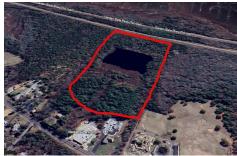

# **COMMENTS**

Potential Development Opportunity! Two Adjacent Lots Available in Dennis Twp. 2304 and 2316 N. Route 9, approximately 21 acres with a pond on the property. Within a few miles of Avalon, Sea Isle and Stone Harbor. All approvals, inspections and applications needed are the responsibility of the buyer....

# COMMENTS

Potential Development Opportunity! Two Adjacent Lots Available in Dennis Twp. 2304 and 2316 N. Route 9, approximately 21 acres with a pond on the property. Within a few miles of Avalon, Sea Isle and Stone Harbor. All approvals, inspections and applications needed are the responsibility of the buyer....