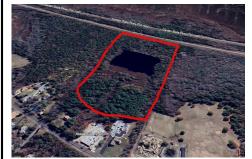

# **COMMENTS**

Potential Development Opportunity! Two Adjacent Lots Available in Dennis Twp. 2304 and 2316 N. Route 9, approximately 21 acres with a pond on the property. Within a few miles of Avalon, Sea Isle and Stone Harbor. All approvals, inspections and applications needed are the responsibility of the buyer....

# COMMENTS

Potential Development Opportunity! Two Adjacent Lots Available in Dennis Twp. 2304 and 2316 N. Route 9, approximately 21 acres with a pond on the property. Within a few miles of Avalon, Sea Isle and Stone Harbor. All approvals, inspections and applications needed are the responsibility of the buyer....