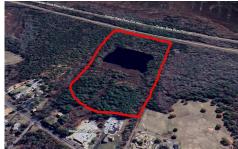

# **COMMENTS**

Potential Development Opportunity! Two Adjacent Lots Available in Dennis Twp. 2304 and 2316 N. Route 9, approximately 21 acres with a pond on the property. Within a few miles of Avalon, Sea Isle and Stone Harbor. All approvals, inspections and applications needed are the responsibility of the buyer....

# COMMENTS

Listing #

**Taxes** 

Potential Development Opportunity! Two Adjacent Lots Available in Dennis Twp. 2304 and 2316 N. Route 9, approximately 21 acres with a pond on the property. Within a few miles of Avalon, Sea Isle and Stone Harbor. All approvals, inspections and applications needed are the responsibility of the buyer....