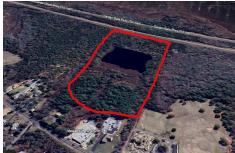

# **COMMENTS**

Potential Development Opportunity! Two Adjacent Lots Available in Dennis Twp. 2304 and 2316 N. Route 9, approximately 21 acres with a pond on the property. Within a few miles of Avalon, Sea Isle and Stone Harbor. All approvals, inspections and applications needed are the responsibility of the buyer....

# COMMENTS

Listing #

**Taxes** 

Potential Development Opportunity! Two Adjacent Lots Available in Dennis Twp. 2304 and 2316 N. Route 9, approximately 21 acres with a pond on the property. Within a few miles of Avalon, Sea Isle and Stone Harbor. All approvals, inspections and applications needed are the responsibility of the buyer....