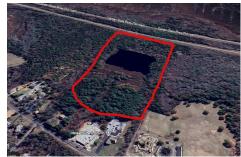

## **COMMENTS**

Potential Development Opportunity! Two Adjacent Lots Available in Dennis Twp. 2304 and 2316 N. Route 9, approximately 21 acres with a pond on the property. Within a few miles of Avalon, Sea Isle and Stone Harbor. All approvals, inspections and applications needed are the responsibility of the buyer....

# **COMMENTS**

**Taxes** 

Potential Development Opportunity! Two Adjacent Lots Available in Dennis Twp. 2304 and 2316 N. Route 9, approximately 21 acres with a pond on the property. Within a few miles of Avalon, Sea Isle and Stone Harbor. All approvals, inspections and applications needed are the responsibility of the buyer....