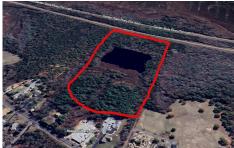

## **COMMENTS**

Potential Development Opportunity! Two Adjacent Lots Available in Dennis Twp. 2304 and 2316 N. Route 9, approximately 21 acres with a pond on the property. Within a few miles of Avalon, Sea Isle and Stone Harbor. All approvals, inspections and applications needed are the responsibility of the buyer....

# **COMMENTS**

**Taxes** 

Potential Development Opportunity! Two Adjacent Lots Available in Dennis Twp. 2304 and 2316 N. Route 9, approximately 21 acres with a pond on the property. Within a few miles of Avalon, Sea Isle and Stone Harbor. All approvals, inspections and applications needed are the responsibility of the buyer....