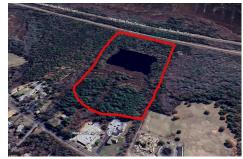

## **COMMENTS**

Potential Development Opportunity! Two Adjacent Lots Available in Dennis Twp. 2304 and 2316 N. Route 9, approximately 21 acres with a pond on the property. Within a few miles of Avalon, Sea Isle and Stone Harbor. All approvals, inspections and applications needed are the responsibility of the buyer....

# COMMENTS

Listing #

**Taxes** 

Potential Development Opportunity! Two Adjacent Lots Available in Dennis Twp. 2304 and 2316 N. Route 9, approximately 21 acres with a pond on the property. Within a few miles of Avalon, Sea Isle and Stone Harbor. All approvals, inspections and applications needed are the responsibility of the buyer....