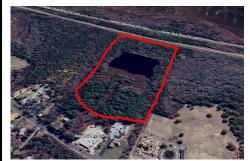

## **COMMENTS**

Potential Development Opportunity! Two Adjacent Lots Available in Dennis Twp. 2304 and 2316 N. Route 9, approximately 21 acres with a pond on the property. Within a few miles of Avalon, Sea Isle and Stone Harbor. All approvals, inspections and applications needed are the responsibility of the buyer....

# COMMENTS

Listing #

**Taxes** 

Potential Development Opportunity! Two Adjacent Lots Available in Dennis Twp. 2304 and 2316 N. Route 9, approximately 21 acres with a pond on the property. Within a few miles of Avalon, Sea Isle and Stone Harbor. All approvals, inspections and applications needed are the responsibility of the buyer....