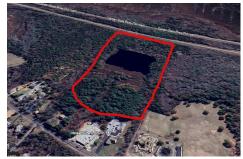

## **COMMENTS**

Potential Development Opportunity! Two Adjacent Lots Available in Dennis Twp. 2304 and 2316 N. Route 9, approximately 21 acres with a pond on the property. Within a few miles of Avalon, Sea Isle and Stone Harbor. All approvals, inspections and applications needed are the responsibility of the buyer....

## COMMENTS

**Taxes** 

Potential Development Opportunity! Two Adjacent Lots Available in Dennis Twp. 2304 and 2316 N. Route 9, approximately 21 acres with a pond on the property. Within a few miles of Avalon, Sea Isle and Stone Harbor. All approvals, inspections and applications needed are the responsibility of the buyer....