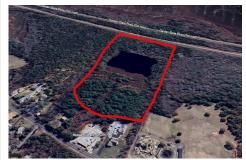

## **COMMENTS**

Potential Development Opportunity! Two Adjacent Lots Available in Dennis Twp. 2304 and 2316 N. Route 9, approximately 21 acres with a pond on the property. Within a few miles of Avalon, Sea Isle and Stone Harbor. All approvals, inspections and applications needed are the responsibility of the buyer....

## COMMENTS

**Taxes** 

Potential Development Opportunity! Two Adjacent Lots Available in Dennis Twp. 2304 and 2316 N. Route 9, approximately 21 acres with a pond on the property. Within a few miles of Avalon, Sea Isle and Stone Harbor. All approvals, inspections and applications needed are the responsibility of the buyer....