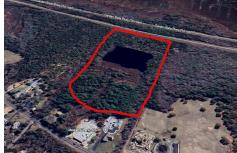

# **COMMENTS**

Potential Development Opportunity! Two Adjacent Lots Available in Dennis Twp. 2304 and 2316 N. Route 9, approximately 21 acres with a pond on the property. Within a few miles of Avalon, Sea Isle and Stone Harbor. All approvals, inspections and applications needed are the responsibility of the buyer....

# COMMENTS

Listing #

Taxes

Potential Development Opportunity! Two Adjacent Lots Available in Dennis Twp. 2304 and 2316 N. Route 9, approximately 21 acres with a pond on the property. Within a few miles of Avalon, Sea Isle and Stone Harbor. All approvals, inspections and applications needed are the responsibility of the buyer....