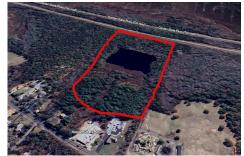

# **COMMENTS**

Potential Development Opportunity! Two Adjacent Lots Available in Dennis Twp. 2304 and 2316 N. Route 9, approximately 21 acres with a pond on the property. Within a few miles of Avalon, Sea Isle and Stone Harbor. All approvals, inspections and applications needed are the responsibility of the buyer....

# COMMENTS

Listing #

Taxes

Potential Development Opportunity! Two Adjacent Lots Available in Dennis Twp. 2304 and 2316 N. Route 9, approximately 21 acres with a pond on the property. Within a few miles of Avalon, Sea Isle and Stone Harbor. All approvals, inspections and applications needed are the responsibility of the buyer....