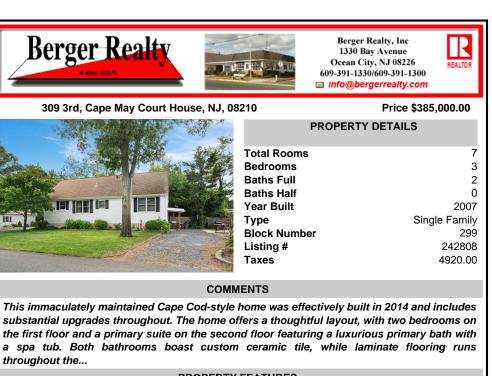

## COMMENTS

This immaculately maintained Cape Cod-style home was effectively built in 2014 and includes substantial upgrades throughout. The home offers a thoughtful layout, with two bedrooms on the first floor and a primary suite on the second floor featuring a luxurious primary bath with a spa tub. Both bathrooms boast custom ceramic tile, while laminate flooring runs throughout the ...