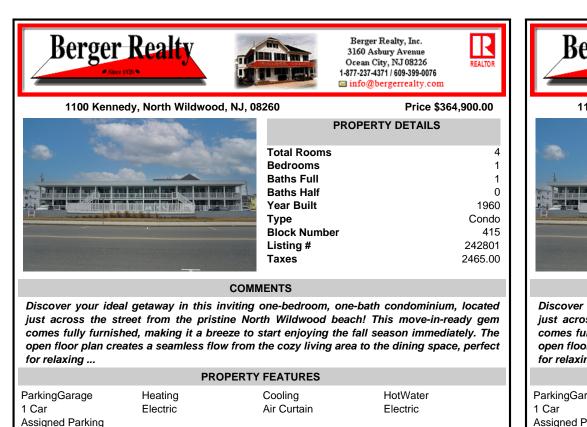

## 1100 Kennedy, North Wildwood, NJ, 08260

#### Price \$364,900.00

1

1

0

1960

415

Condo

242801

2465.00

| PROPERTY DETAILS |
|------------------|
| Total Rooms      |
| Bedrooms         |
| Baths Full       |
| Baths Half       |
| Year Built       |
| <br>Туре         |
| Block Number     |
| Listing #        |
| Taxes            |
|                  |

## COMMENTS

Discover your ideal getaway in this inviting one-bedroom, one-bath condominium, located just across the street from the pristine North Wildwood beach! This move-in-ready gem comes fully furnished, making it a breeze to start enjoying the fall season immediately. The open floor plan creates a seamless flow from the cozy living area to the dining space, perfect for relaxing ...

| PROPERTY FEATURES                          |                     |                        |                      |  |
|--------------------------------------------|---------------------|------------------------|----------------------|--|
| ParkingGarage<br>1 Car<br>Assigned Parking | Heating<br>Electric | Cooling<br>Air Curtain | HotWater<br>Electric |  |
| Water<br>City                              | Sewer<br>City       |                        |                      |  |