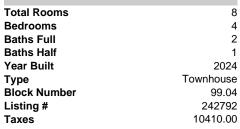

| otal Rooms   | 8         |
|--------------|-----------|
| ledrooms     | 4         |
| aths Full    | 2         |
| aths Half    | 1         |
| 'ear Built   | 2024      |
| уре          | Townhouse |
| llock Number | 99.04     |
| isting #     | 242792    |
| axes         | 10410.00  |
|              |           |

**PROPERTY DETAILS** 