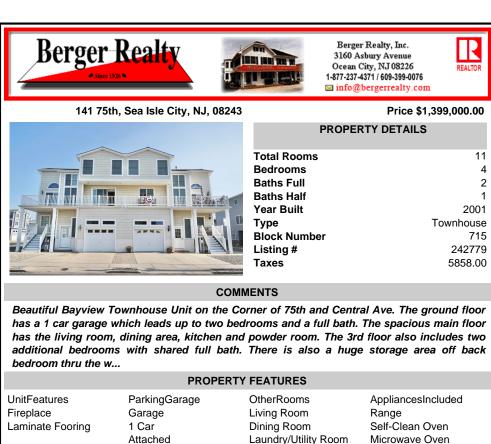

## COMMENTS

Beautiful Bayview Townhouse Unit on the Corner of 75th and Central Ave. The ground floor has a 1 car garage which leads up to two bedrooms and a full bath. The spacious main floor has the living room, dining area, kitchen and powder room. The 3rd floor also includes two additional bedrooms with shared full bath. There is also a huge storage area off back bedroom thru the w ...