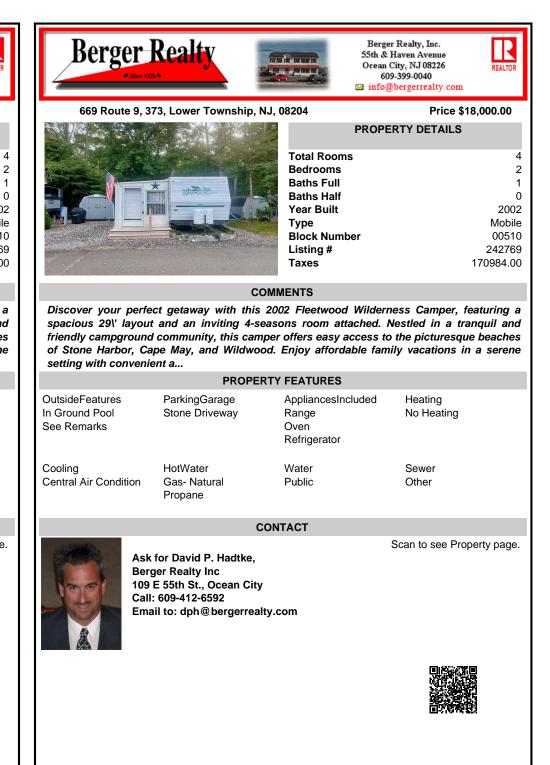

Discover your perfect getaway with this 2002 Fleetwood Wilderness Camper, featuring a spacious 29\' layout and an inviting 4-seasons room attached. Nestled in a tranquil and friendly campground community, this camper offers easy access to the picturesque beaches of Stone Harbor, Cape May, and Wildwood. Enjoy affordable family vacations in a serene setting with convenient a ...