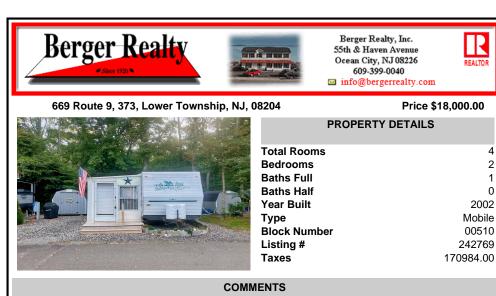

Discover your perfect getaway with this 2002 Fleetwood Wilderness Camper, featuring a spacious 29\' layout and an inviting 4-seasons room attached. Nestled in a tranquil and friendly campground community, this camper offers easy access to the picturesque beaches of Stone Harbor, Cape May, and Wildwood. Enjoy affordable family vacations in a serene setting with convenient a ...