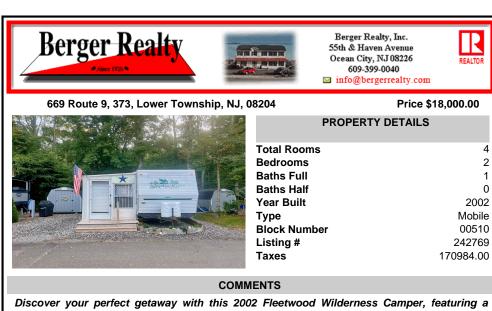

Discover your perfect getaway with this 2002 Fleetwood Wilderness Camper, featuring a spacious 29' layout and an inviting 4-seasons room attached. Nestled in a tranquil and friendly campground community, this camper offers easy access to the picturesque beaches of Stone Harbor, Cape May, and Wildwood. Enjoy affordable family vacations in a serene setting with convenient a...