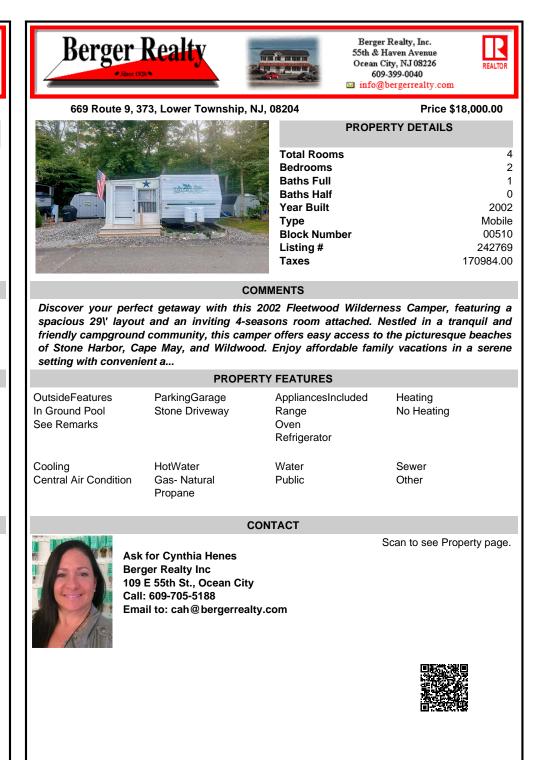

Discover your perfect getaway with this 2002 Fleetwood Wilderness Camper, featuring a spacious 29' layout and an inviting 4-seasons room attached. Nestled in a tranquil and friendly campground community, this camper offers easy access to the picturesque beaches of Stone Harbor, Cape May, and Wildwood. Enjoy affordable family vacations in a serene setting with convenient a...