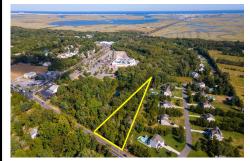

## **COMMENTS**

Large lot just over one acre and minutes to Avalon\'s Beaches! Located a few hundred feet from Avalon Boulevard this amazing location is ideal for anyone looking to build their dream home. Village Commercial Zoning will allow for a single family home with a small business. Lot dimensions in aerial photos are estimates based on tax map. Don\t miss this incredible oppor...

# **COMMENTS**

Large lot just over one acre and minutes to Avalon\'s Beaches! Located a few hundred feet from Avalon Boulevard this amazing location is ideal for anyone looking to build their dream home. Village Commercial Zoning will allow for a single family home with a small business. Lot dimensions in aerial photos are estimates based on tax map. Don\t miss this incredible oppor...