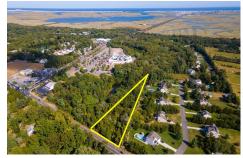

## **COMMENTS**

Large lot just over one acre and minutes to Avalon\'s Beaches! Located a few hundred feet from Avalon Boulevard this amazing location is ideal for anyone looking to build their dream home. Village Commercial Zoning will allow for a single family home with a small business. Lot dimensions in aerial photos are estimates based on tax map. Don\t miss this incredible oppor...

# **COMMENTS**

Large lot just over one acre and minutes to Avalon\'s Beaches! Located a few hundred feet from Avalon Boulevard this amazing location is ideal for anyone looking to build their dream home. Village Commercial Zoning will allow for a single family home with a small business. Lot dimensions in aerial photos are estimates based on tax map. Don\t miss this incredible oppor...