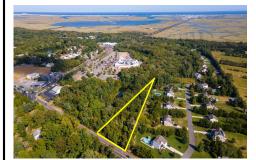

## **COMMENTS**

Large lot just over one acre and minutes to Avalon\'s Beaches! Located a few hundred feet from Avalon Boulevard this amazing location is ideal for anyone looking to build their dream home. Village Commercial Zoning will allow for a single family home with a small business. Lot dimensions in aerial photos are estimates based on tax map. Don\t miss this incredible oppor...