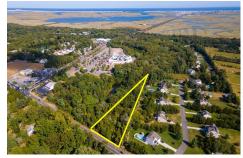

## **COMMENTS**

Large lot just over one acre and minutes to Avalon\'s Beaches! Located a few hundred feet from Avalon Boulevard this amazing location is ideal for anyone looking to build their dream home. Village Commercial Zoning will allow for a single family home with a small business. Lot dimensions in aerial photos are estimates based on tax map. Don\t miss this incredible oppor...