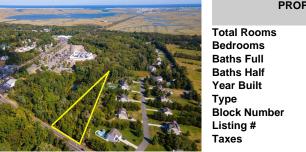

# **PROPERTY DETAILS** 0 0 0 Vacant Lot 114 242756 3040.00

| Total Rooms  |            |
|--------------|------------|
| Bedrooms     | 0          |
| Baths Full   | 0          |
| Baths Half   | 0          |
| Year Built   |            |
| Туре         | Vacant Lot |
| Block Number | 114        |
| Listing #    | 242756     |
| Taxes        | 3040.00    |
|              |            |

**PROPERTY DETAILS** 