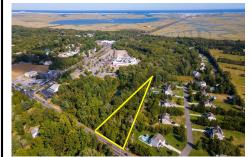

## **COMMENTS**

Large lot just over one acre and minutes to Avalon\'s Beaches! Located a few hundred feet from Avalon Boulevard this amazing location is ideal for anyone looking to build their dream home. Village Commercial Zoning will allow for a single family home with a small business. Lot dimensions in aerial photos are estimates based on tax map. Don\'t miss this incredible oppor...

Price \$249,000.00

1568 Route 9 N, Cape May Court House, NJ, 08210