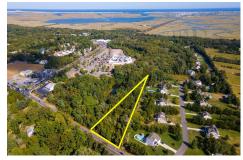

## **COMMENTS**

Large lot just over one acre and minutes to Avalon\'s Beaches! Located a few hundred feet from Avalon Boulevard this amazing location is ideal for anyone looking to build their dream home. Village Commercial Zoning will allow for a single family home with a small business. Lot dimensions in aerial photos are estimates based on tax map. Don\'t miss this incredible oppor...

Price \$249,000.00

1568 Route 9 N, Cape May Court House, NJ, 08210