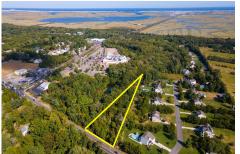

# **COMMENTS**

Large lot just over one acre and minutes to Avalon\'s Beaches! Located a few hundred feet from Avalon Boulevard this amazing location is ideal for anyone looking to build their dream home. Village Commercial Zoning will allow for a single family home with a small business. Lot dimensions in aerial photos are estimates based on tax map. Don\'t miss this incredible oppor...