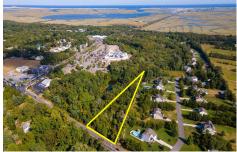

# **COMMENTS**

Large lot just over one acre and minutes to Avalon\'s Beaches! Located a few hundred feet from Avalon Boulevard this amazing location is ideal for anyone looking to build their dream home. Village Commercial Zoning will allow for a single family home with a small business. Lot dimensions in aerial photos are estimates based on tax map. Don\'t miss this incredible oppor...