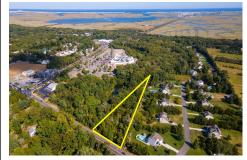

## **COMMENTS**

Large lot just over one acre and minutes to Avalon\'s Beaches! Located a few hundred feet from Avalon Boulevard this amazing location is ideal for anyone looking to build their dream home. Village Commercial Zoning will allow for a single family home with a small business. Lot dimensions in aerial photos are estimates based on tax map. Don\'t miss this incredible oppor...

## **PROPERTY FEATURES**