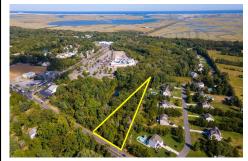

# **COMMENTS**

Large lot just over one acre and minutes to Avalon\'s Beaches! Located a few hundred feet from Avalon Boulevard this amazing location is ideal for anyone looking to build their dream home. Village Commercial Zoning will allow for a single family home with a small business. Lot dimensions in aerial photos are estimates based on tax map. Don\'t miss this incredible oppor...

## **PROPERTY FEATURES**