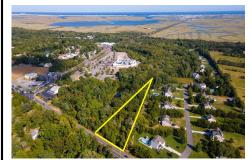

# **COMMENTS**

Large lot just over one acre and minutes to Avalon\'s Beaches! Located a few hundred feet from Avalon Boulevard this amazing location is ideal for anyone looking to build their dream home. Village Commercial Zoning will allow for a single family home with a small business. Lot dimensions in aerial photos are estimates based on tax map. Don\'t miss this incredible oppor...

## **PROPERTY FEATURES**