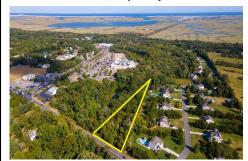

# **COMMENTS**

Taxes

Large lot just over one acre and minutes to Avalon\'s Beaches! Located a few hundred feet from Avalon Boulevard this amazing location is ideal for anyone looking to build their dream home. Village Commercial Zoning will allow for a single family home with a small business. Lot dimensions in aerial photos are estimates based on tax map. Don\t miss this incredible oppor...

### COMMENTS

**Taxes** 

Large lot just over one acre and minutes to Avalon\'s Beaches! Located a few hundred feet from Avalon Boulevard this amazing location is ideal for anyone looking to build their dream home. Village Commercial Zoning will allow for a single family home with a small business. Lot dimensions in aerial photos are estimates based on tax map. Don\t miss this incredible oppor...