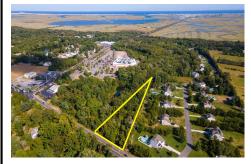

# **COMMENTS**

Taxes

Large lot just over one acre and minutes to Avalon\'s Beaches! Located a few hundred feet from Avalon Boulevard this amazing location is ideal for anyone looking to build their dream home. Village Commercial Zoning will allow for a single family home with a small business. Lot dimensions in aerial photos are estimates based on tax map. Don\t miss this incredible oppor...

### COMMENTS

**Taxes** 

Large lot just over one acre and minutes to Avalon\'s Beaches! Located a few hundred feet from Avalon Boulevard this amazing location is ideal for anyone looking to build their dream home. Village Commercial Zoning will allow for a single family home with a small business. Lot dimensions in aerial photos are estimates based on tax map. Don\t miss this incredible oppor...