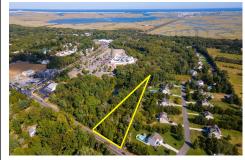

## **COMMENTS**

Large lot just over one acre and minutes to Avalon\'s Beaches! Located a few hundred feet from Avalon Boulevard this amazing location is ideal for anyone looking to build their dream home. Village Commercial Zoning will allow for a single family home with a small business. Lot dimensions in aerial photos are estimates based on tax map. Don\t miss this incredible oppor...