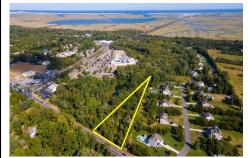

## **COMMENTS**

Large lot just over one acre and minutes to Avalon\'s Beaches! Located a few hundred feet from Avalon Boulevard this amazing location is ideal for anyone looking to build their dream home. Village Commercial Zoning will allow for a single family home with a small business. Lot dimensions in aerial photos are estimates based on tax map. Don\t miss this incredible oppor...