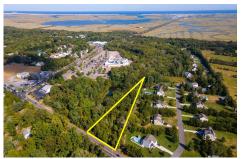

# **COMMENTS**

Large lot just over one acre and minutes to Avalon\'s Beaches! Located a few hundred feet from Avalon Boulevard this amazing location is ideal for anyone looking to build their dream home. Village Commercial Zoning will allow for a single family home with a small business. Lot dimensions in aerial photos are estimates based on tax map. Don\'t miss this incredible oppor...

# COMMENTS

Large lot just over one acre and minutes to Avalon\'s Beaches! Located a few hundred feet from Avalon Boulevard this amazing location is ideal for anyone looking to build their dream home. Village Commercial Zoning will allow for a single family home with a small business. Lot dimensions in aerial photos are estimates based on tax map. Don\'t miss this incredible oppor...