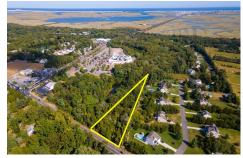

# **COMMENTS**

Large lot just over one acre and minutes to Avalon\'s Beaches! Located a few hundred feet from Avalon Boulevard this amazing location is ideal for anyone looking to build their dream home. Village Commercial Zoning will allow for a single family home with a small business. Lot dimensions in aerial photos are estimates based on tax map. Don\'t miss this incredible oppor...

# COMMENTS

Large lot just over one acre and minutes to Avalon\'s Beaches! Located a few hundred feet from Avalon Boulevard this amazing location is ideal for anyone looking to build their dream home. Village Commercial Zoning will allow for a single family home with a small business. Lot dimensions in aerial photos are estimates based on tax map. Don\'t miss this incredible oppor...