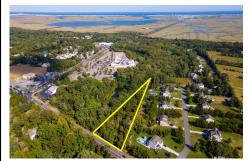

# **COMMENTS**

Large lot just over one acre and minutes to Avalon\'s Beaches! Located a few hundred feet from Avalon Boulevard this amazing location is ideal for anyone looking to build their dream home. Village Commercial Zoning will allow for a single family home with a small business. Lot dimensions in aerial photos are estimates based on tax map. Don\'t miss this incredible oppor...

## **PROPERTY FEATURES**