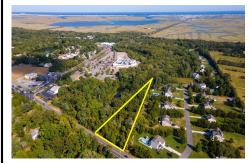

## **COMMENTS**

Large lot just over one acre and minutes to Avalon\'s Beaches! Located a few hundred feet from Avalon Boulevard this amazing location is ideal for anyone looking to build their dream home. Village Commercial Zoning will allow for a single family home with a small business. Lot dimensions in aerial photos are estimates based on tax map. Don\t miss this incredible oppor...