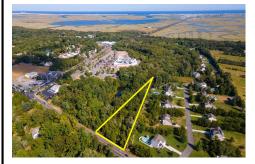

## **COMMENTS**

Large lot just over one acre and minutes to Avalon\'s Beaches! Located a few hundred feet from Avalon Boulevard this amazing location is ideal for anyone looking to build their dream home. Village Commercial Zoning will allow for a single family home with a small business. Lot dimensions in aerial photos are estimates based on tax map. Don\t miss this incredible oppor...