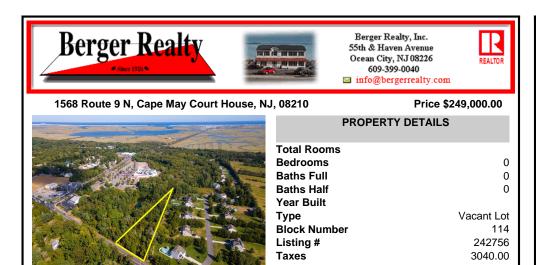

## COMMENTS

Large lot just over one acre and minutes to Avalon\'s Beaches! Located a few hundred feet from Avalon Boulevard this amazing location is ideal for anyone looking to build their dream home. Village Commercial Zoning will allow for a single family home with a small business. Lot dimensions in aerial photos are estimates based on tax map. Don\'t miss this incredible oppor...

### COMMENTS

Large lot just over one acre and minutes to Avalon\'s Beaches! Located a few hundred feet from Avalon Boulevard this amazing location is ideal for anyone looking to build their dream home. Village Commercial Zoning will allow for a single family home with a small business. Lot dimensions in aerial photos are estimates based on tax map. Don\'t miss this incredible oppor...