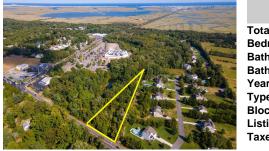

## COMMENTS

Large lot just over one acre and minutes to Avalon\'s Beaches! Located a few hundred feet from Avalon Boulevard this amazing location is ideal for anyone looking to build their dream home. Village Commercial Zoning will allow for a single family home with a small business. Lot dimensions in aerial photos are estimates based on tax map. Don\'t miss this incredible oppor...

# COMMENTS

Large lot just over one acre and minutes to Avalon\'s Beaches! Located a few hundred feet from Avalon Boulevard this amazing location is ideal for anyone looking to build their dream home. Village Commercial Zoning will allow for a single family home with a small business. Lot dimensions in aerial photos are estimates based on tax map. Don\'t miss this incredible oppor...