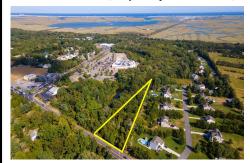

# **COMMENTS**

Taxes

Large lot just over one acre and minutes to Avalon\'s Beaches! Located a few hundred feet from Avalon Boulevard this amazing location is ideal for anyone looking to build their dream home. Village Commercial Zoning will allow for a single family home with a small business. Lot dimensions in aerial photos are estimates based on tax map. Don\'t miss this incredible oppor...

## COMMENTS

Large lot just over one acre and minutes to Avalon\'s Beaches! Located a few hundred feet from Avalon Boulevard this amazing location is ideal for anyone looking to build their dream home. Village Commercial Zoning will allow for a single family home with a small business. Lot dimensions in aerial photos are estimates based on tax map. Don\'t miss this incredible oppor...