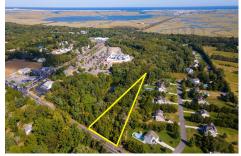

# **COMMENTS**

Taxes

Large lot just over one acre and minutes to Avalon\'s Beaches! Located a few hundred feet from Avalon Boulevard this amazing location is ideal for anyone looking to build their dream home. Village Commercial Zoning will allow for a single family home with a small business. Lot dimensions in aerial photos are estimates based on tax map. Don\'t miss this incredible oppor...

## COMMENTS

Large lot just over one acre and minutes to Avalon\'s Beaches! Located a few hundred feet from Avalon Boulevard this amazing location is ideal for anyone looking to build their dream home. Village Commercial Zoning will allow for a single family home with a small business. Lot dimensions in aerial photos are estimates based on tax map. Don\'t miss this incredible oppor...